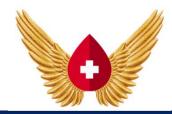

## Individual Member Donations Operation Pulse Lift – 2020-2024

## **Blood Transports** *Operation Pulse Lift FY2023*

- □ Total Blood Transport Sorties in FY2024: 67
- □ Kansas Wing Ground Transport Sorties: **67**