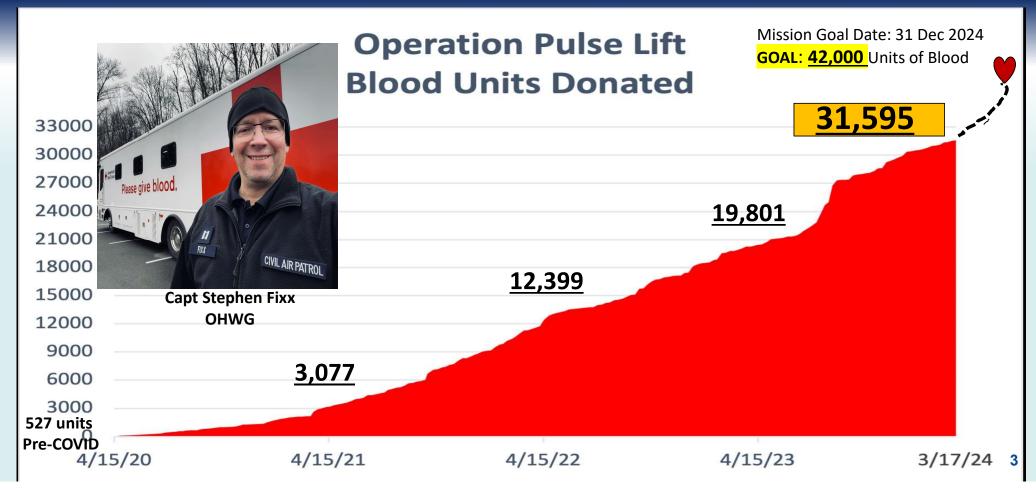

### **Blood Stats**

#### **Operation Pulse Lift**

- ☐ 12 April 2017 31 December 2019: **527 Blood Units**
- ☐ 15 April 31 December 2020: **1,530 U**nits
- ☐ 1 January 31 December 2021:7,493 Units
- ☐ 1 January 31 December 2022:8,783 Units
- ☐ 1 January 11 May 2023: **2,787 Units**
- □ 12 May 31 December 2023: 9,323 Units
- ☐ 1 January 31 December 2024: **1,115 Units**
- Total Units Collected: 31,595 Units
- CAP COVID Donor Center Events
- Wings Participating 52+NHQ
- Blood Transports: 1,739
- □ Collection Sites Supported: **56**