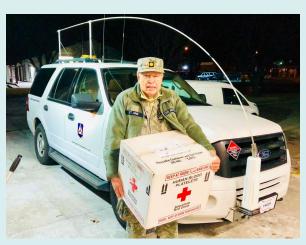

# Mission Operation Pulse Lift

Operation Pulse Lift - Provides: (Checks marks indicate parts of mission accomplished this week).

- ✓ Facilities and trained Blood Support Teams (BST) to set up and operate temporary CAP Blood Donor Centers (BDC) (in AK, AL, AR, AZ, CO, DE, IA, IL, IN, KY, MAR, MD, NC, NY, OK, PA, PR, TN, TX, SC, VA, WA, WY).
- ✓ A nation-wide walking blood bank of donor/members (10 Wings).
- ✓ Air & ground transport support for the Armed Services Blood Program, the American Red Cross, and/or other blood management agencies (KSWG)
- ☐ Augmentation at Air Force/Army/Navy blood collection sites
- ✓ Augmentation of American Red Cross and other blood collection sites

## **Blood Transports** *Operation Pulse Lift FY2023*

- □ Total Blood Transport Sorties in FY2024: 67
- □ Kansas Wing Ground Transport Sorties: **67**