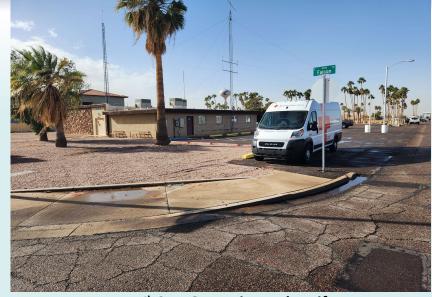

1<sup>st</sup> CAP Operation Pulse Lift Blood Donor Center (BDC) Falcon Field, Mesa, Arizona On its "106<sup>th</sup> BDC Event