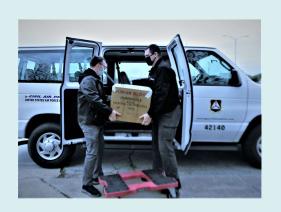

## **Blood Transports** *Operation Pulse Lift FY2023*

- □ Total Blood Transport Sorties in FY2024: 67
- □ Kansas Wing Ground Transport Sorties: **67**