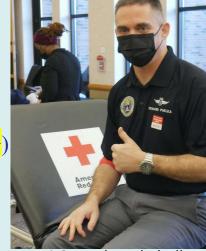

# Mission Operation Pulse Lift

Operation Pulse Lift - Provides: (Checks marks indicate parts of mission accomplished this week).

- ✓ Facilities and trained Blood Support Teams (BST) to set up and operate temporary CAP Blood Donor Centers (BDC) (in AK, AL, AR, AZ, CO, DE, IA, IL, IN, KY, MAR, MD, NC, NY, OK, PA, PR, TN, TX, SC, VA, WA, WY).
- ✓ A nation-wide walking blood bank of donor/members (10 Wings).
- ✓ Air & ground transport support for the Armed Services Blood Program, the American Red Cross, and/or other blood management agencies (KSWG)
- ☐ Augmentation at Air Force/Army/Navy blood collection sites
- ✓ Augmentation of American Red Cross and other blood collection sites