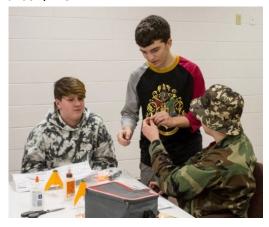

Below: Cadet Lt Col Taran Fletcher in uniform and teaching his class at Veritas Enrichment in Branson, MO: