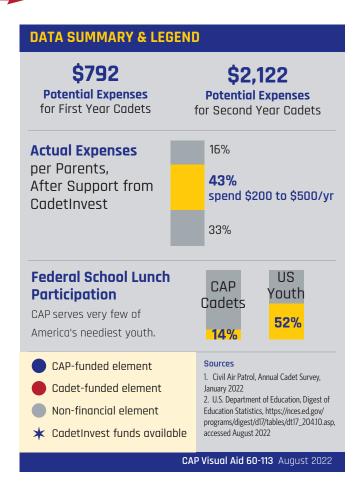

Participation costs can vary greatly depending whether the cadet self-pays for uniforms and activities, or draws from local uniform closets and CadetInvest assistance programs, which are marked with a \*. Few, if any, families incurr the full estimate of yearly expenses.

Non-financial factors are some of the biggest barriers to participation. A prospective cadet must live near a squadron and have family support to attend weekly meetings and weekend activities. While other youth programs catering to disadvantaged families operate on school campuses or near public housing, CAP generally does not. Families need to bring their cadets to CAP. Accordingly, few of America's neediest youth are participating in CAP.