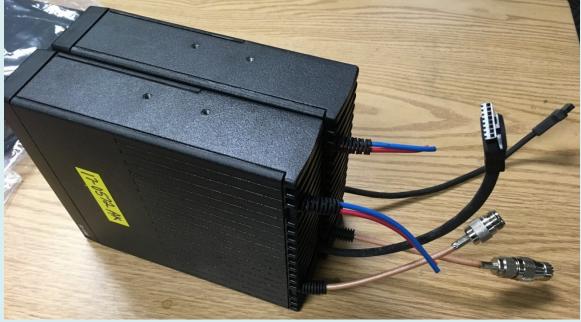

## **Comm Engineering**

- Modem testing completed
- HF radio testing completed
- Awaiting vendor VHF radios for evaluation
- Working with DOKF on possible VHF codeplug updates due to NTIA rule changes
- Evaluating additional antennas for message centers

## **Comm Engineering**

- Mobile installs, repeater moves and repairs ongoing
- Equipment installation advice available on request

UNCLASSIFIED